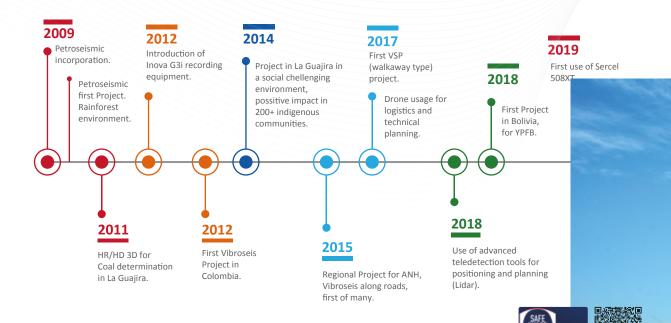

With this aim, the first projects were executed in jungle areas of southern Colombia, then taking our efforts to swampy areas (Middle and Lower Magdalena Valley), desert (Guajira) and the mountains and plains of eastern Colombia.

In 2017, Petroseismic started operations in Bolivia (Subandino basin), with the goal of expand our experience while we carry our good practices and technical and operational learning curves.