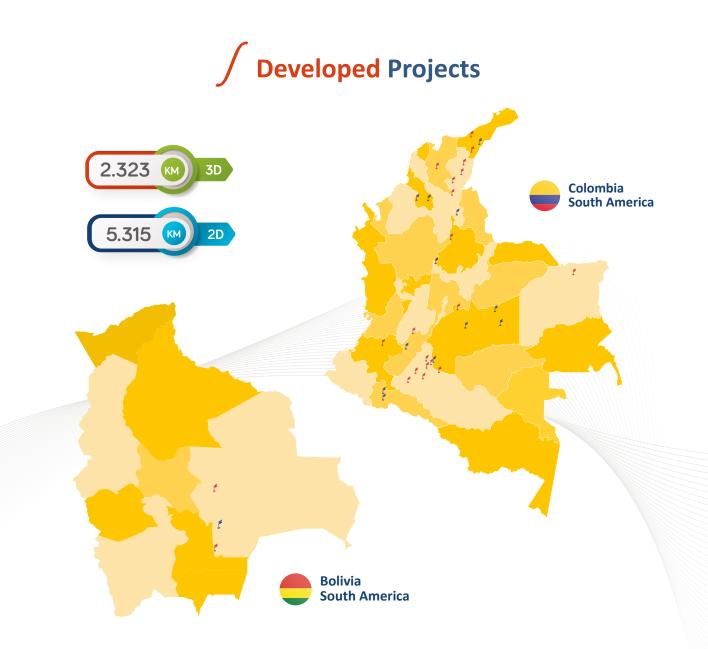

In 2017, Petroseismic started operations in Bolivia (Subandino basin), with the goal of expand our experience while we carry our good practices and technical and operational learning curves.