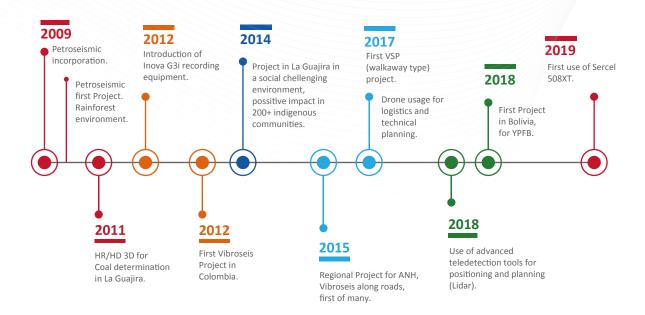

With this aim, the first projects were executed in jungle areas of southern Colombia, then taking our efforts to swampy areas (Middle and Lower Magdalena Valley), desert (Guajira) and the mountains and plains of eastern Colombia.

In 2017, Petroseismic started operations in Bolivia (Subandino basin), with the goal of expand our experience while we carry our good practices and technical and operational learning curves.