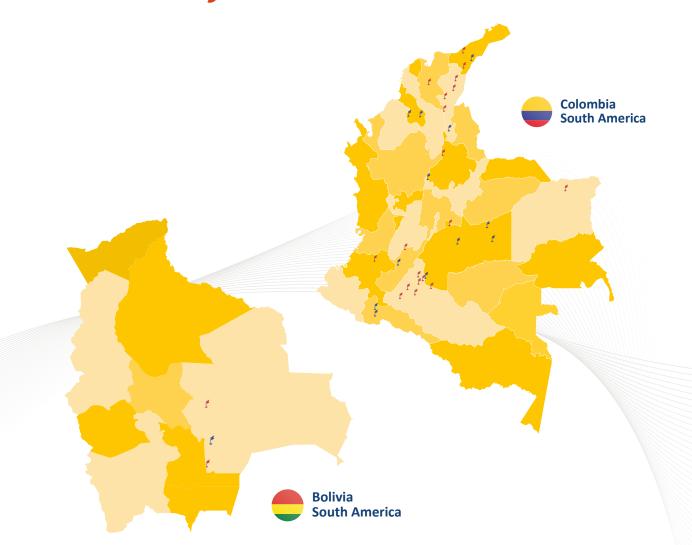

With this aim, the first projects were executed in jungle areas of southern Colombia, then taking our efforts to swampy areas (Middle and Lower Magdalena Valley), desert (Guajira) and the mountains and plains of eastern Colombia.

In 2017, Petroseismic started operations in Bolivia (Subandino basin), with the goal of expand our experience while we carry our good practices and technical and operational learning curves.